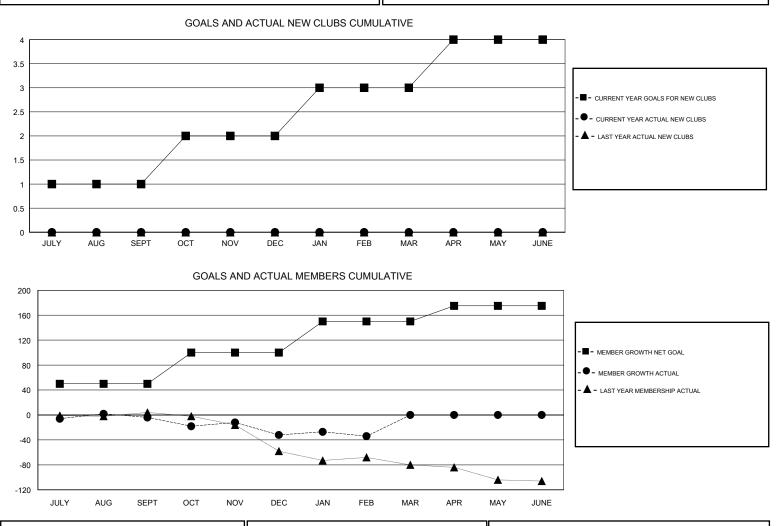

## **GREGORY GILLIAM** LOCATION TEXAS GMT CA GMT: Clubs Members RESULTS FOR 2018-2019 RESULTS FOR 2018-2019 NEW CLUBS NEW CLUB GOAL DROPPED CLUBS MEMBER GROWTH NET MEMBER GROWTH DROPPED QUARTER QUARTER GOAL ACTUAL MEMBERS ACTUAL (including transfers) 1 0 2 50 55 56 JULY/AUG/SEPT JULY/AUG/SEPT 1 0 1 50 40 63 OCT/NOV/DEC OCT/NOV/DEC 0 1 0 50 35 35 JAN/FEB/MAR JAN/FEB/MAR 1 0 0 25 0 0 APR/MAY/JUNE APR/MAY/JUNE